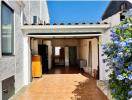

100m<sup>2</sup>

- For sale
- Land (148 m2)
- Constructed surface (124 m2)
- Living surface (100 m2)
- Terrace surface
- Air con Hot/Cold (2)
- Airport (55 min)
- · Amenities nearby
- Beach walk (20 min)
- Beach by car (5 min)
- Bedroom on groundfloor (1)

- Date of construction (1983)
- Double glazing
- · Energy certificate
- Fireplace
- Furnished partly
- · Garage closed · Garden private
- Golf Resort (30 min)
- · Heating central gas
- Kitchen fully equipped Kitchen independent

- Municipal electricity
- Municipality water
- Nearby a harbor (5 min)
- · Parking private
- · Parking private: option
- · Pool communal
- Terrace covered
- Terrace private
- Trainstation (20 min)
- Wardrobes