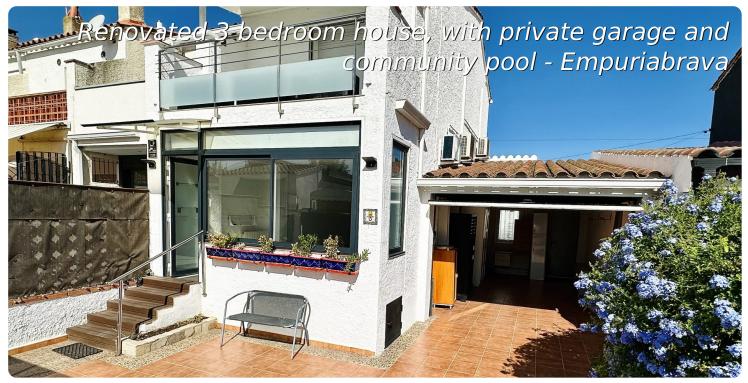

100m<sup>2</sup>

- For sale
- Land (148 m2)
- Constructed surface (124 m2)
- Living surface (100 m2)
- Terrace surface
- Air con Hot/Cold (2)
- Airport (55 min)
- · Amenities nearby
- Beach walk (20 min)
- Beach by car (5 min)
- Bedroom on groundfloor (1)

- Date of construction (1983)
- Double glazing
- · Energy certificate
- Fireplace
- Furnished partly
- · Garage closed · Garden private
- Golf Resort (30 min)
- · Heating central gas
- Kitchen fully equipped Kitchen independent

- Municipal electricity
- Municipality water
- Nearby a harbor (5 min)
- · Parking private
- · Parking private: option
- · Pool communal
- Terrace covered
- Terrace private
- Trainstation (20 min)
- Wardrobes