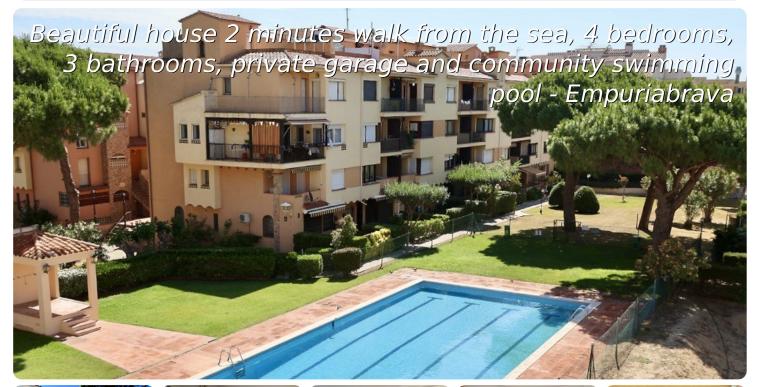

160 157m² 125m²

- Land (160 m2)
  - Constructed surface (157 m2)Living surface (125 m2)
  - Air con Hot/Cold (1)
  - Airport (55 min)
  - Amenities nearby
  - Beach walk (2 min)
  - Beach by car (1 min)
  - Bedroom ensuite: ground floor (1)
  - Center situated
  - Certificate of Habilitat

- Municipal electricity
- Municipality water
- Parking private
- Parking public
- · Pool communal
- · Pool with chlorine
- Terrace open
- Terrace private
- Trainstation (25 min)
- Wardrobes