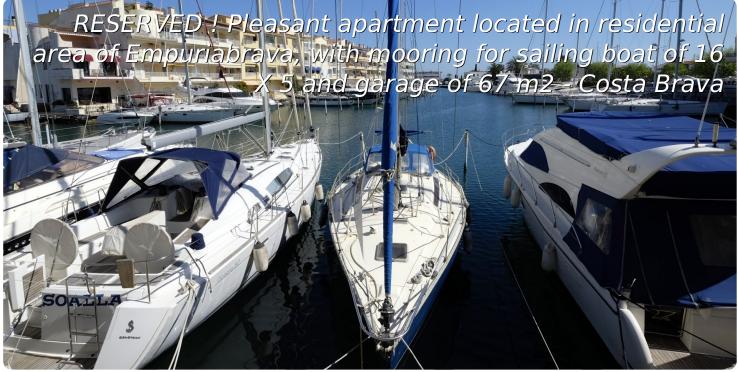

- Floor
- · Mooring private
- Municipal electricity
- · Municipality water
- · Nearby a harbor
- · Parking public
- · Terrace closed in • Trainstation (25 min)
- Wardrobes