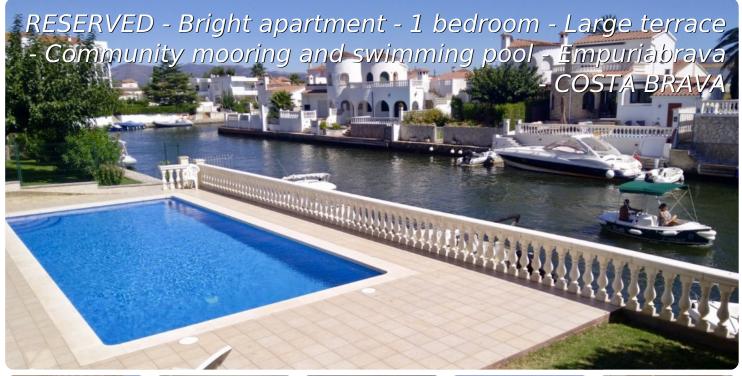

- Constructed surface (73 m2)
- Living surface (35 m2)
- Terrace surface (38 m2)
- Air con Hot/Cold (2)
- Airport (55 min)
- Amenities nearby • Beach walk (20 min)
- Certificate of Habilitat
- Date of construction (2004)
- Double glazing
- · Easy rentals

- Nearby a harbor (10 min)
- Parking outside
- Parking public
- · Pool with chlorine
- Storeroom
- Terrace open
- Terrace private
- Trainstation (20 min)
- Intercom