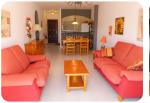

## *Empuriabrava Penthouse with large terrace, 2 swimming pools and poss. mooring (Optional Garage)*

- For sale
- Constructed surface (80 m2)
- Living surface (55 m2)
- Terrace surface (25 m2)
- Air con Hot/Cold (1)
- Airport (55 min)
- Amenities nearby
- Beach by car (5 min)
- Certificate of Habilitat in process
- Double glazing
- Easy rentals

- Energy Certificate in process
- Furnished Fully
- Garage private: optional
- Garden communal
- Golf Resort (20 min)
- Kitchen american (open)
- Kitchen fitted
- Floor (3)
- Mooring communal
- Mooring possible
- Mooring rental