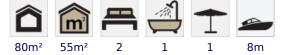

## *Empuriabrava Penthouse with large terrace, 2 swimming pools and poss. mooring (Optional Garage)*

- For sale
- Constructed surface (80 m2)
- Living surface (55 m2)
- Terrace surface (25 m2)
- Air con Hot/Cold (1)
- Airport (55 min)
- Amenities nearby
- Beach by car (5 min)
- Certificate of Habilitat in process
- Double glazing
- Easy rentals

- Energy Certificate in process
- Furnished Fully
- Garage private: optional
- Garden communal
- Golf Resort (20 min)
- Kitchen american (open)
- Kitchen fitted
- Floor (3)
- Mooring communal
- Mooring possible
- Mooring rental

- Municipal electricity
- Municipality water
- Parking outside
- Parking public
- Pool communal
- Pool with chlorine
- Terrace open
- Terrace private
- Terrace roof
- Trainstation (25 min)
- Wardrobes