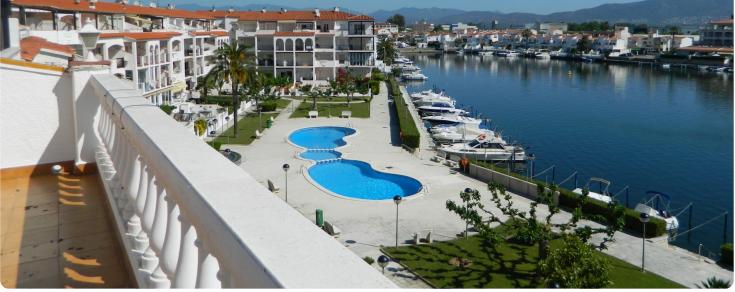

## *Empuriabrava Penthouse with large terrace, 2 swimming pools and poss. mooring (Optional Garage)*

- For sale
- Constructed surface (80 m2)
- Living surface (55 m2)
- Terrace surface (25 m2)
- Air con Hot/Cold (1)
- Airport (55 min)
- Amenities nearby
- Beach by car (5 min)
- Certificate of Habilitat in process
- Double glazing
- Easy rentals

- Municipal electricity
- Municipality water
- Parking outside
- Parking public
- Pool communal
- Pool with chlorine
- Terrace open
- Terrace private
- Terrace roof
- Trainstation (25 min)
- Wardrobes