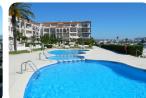

## *Empuriabrava Penthouse with large terrace, 2 swimming pools and poss. mooring (Optional Garage)*

- For sale
- Constructed surface (80 m2)
- Living surface (55 m2)
- Terrace surface (25 m2)
- Air con Hot/Cold (1)
- Airport (55 min)
- Amenities nearby
- Beach by car (5 min)
- Certificate of Habilitat in process
- Double glazing
- Easy rentals

- Municipal electricity
- Municipality water
- Parking outside
- Parking public
- Pool communal
- Pool with chlorine
- Terrace open
- Terrace private
- Terrace roof
- Trainstation (25 min)
- Wardrobes