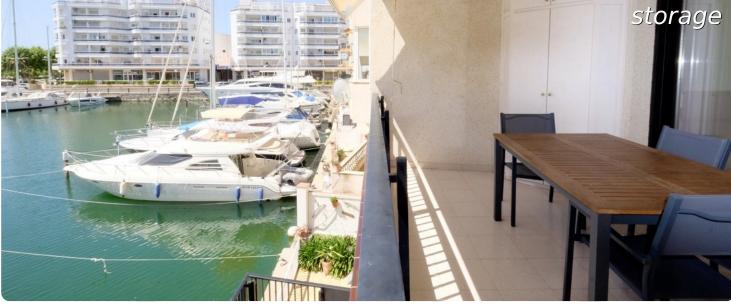

## IPA290 € 345.000

Spacious crossing apartment, harbor and sea views; 2 bedrooms, 2 bathrooms, 15m2 terrace, parking + private

- For sale
- Constructed surface (90 m2)
- Living surface (75 m2)
- Terrace surface (15 m2)
- Air con Hot/Cold (1)
- Airport (55 min)
- Amenities nearby
- Beach walk (7 min)
- Beach by car
- Center situated
- Certificate of Habilitat
- Date of construction (1989)