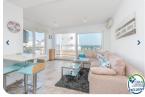

RESERVED - Magnificent penthouse with incredible sea views and a large 59m2 terrace - Club Nautic, Empuriabrava

0m<sup>2</sup> 2 1 1 1

- For sale
- Constructed surface (70 m2)
- Terrace surface (59 m2)
- Air con Hot/Cold
- Airport (50 min)
- Amenities nearby
- Beach walk (10 min)
- Center situated
- Double glazing