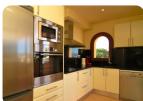

- Furnished Fully
- · Garden communal
- Golf Resort (20 min)
- · Heating central air hot/cold
- · Kitchen fully equipped
- Kitchen independent
- Floor (3)
- Maximum building surface (107 m2)
- Nearby a harbor (5 min)
- · Parking private: option
- · Parking public