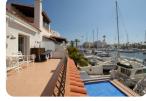

## IPH15 On request

116m<sup>2</sup>

- For sale
- Constructed surface (190 m2)
- Living surface (130 m2)
- Terrace surface (60 m2)
- Air con Hot/Cold (3)
- Airport (45 min) Alarm System
- · Amenities nearby
- Beach by car (5 min)

- Heating central gas
- · Kitchen fully equipped
- · Kitchen independent
- · Mooring private
- · Nearby a harbor
- · Pool with chlorine
- Terrace covered
- Terrace open
- Trainstation (30 min)