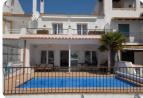

## IPH15 On request

116m<sup>2</sup>

- For sale
- Constructed surface (190 m2)
- Living surface (130 m2)
- Terrace surface (60 m2)
- Air con Hot/Cold (3)
- Airport (45 min) Alarm System
- · Amenities nearby
- Beach by car (5 min)

- Bedrooms ensuite (1)
- · Center situated
- · Certificate of Habilitat in process
- Double glazing
- · Easy rentals
- Energy Certificate in process
- Fireplace
- Furnished partly
- Golf Resort (30 min)

- Heating central gas
- · Kitchen fully equipped
- · Kitchen independent
- · Mooring private
- · Nearby a harbor
- · Pool with chlorine
- Terrace covered
- Terrace open
- Trainstation (30 min)