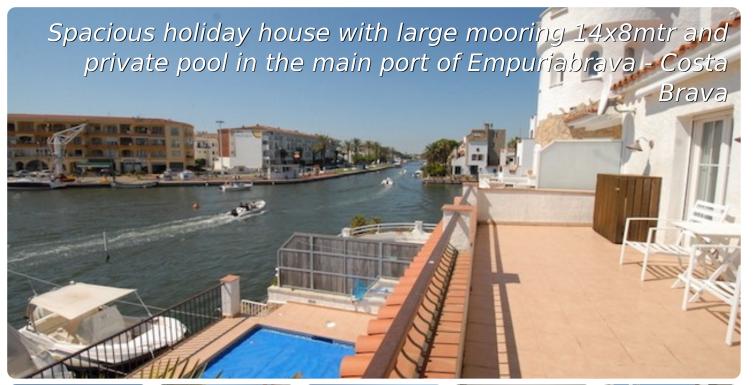

## IPH15 On request

116m<sup>2</sup>

- For sale
- Constructed surface (190 m2)
- Living surface (130 m2)
- Terrace surface (60 m2)
- Air con Hot/Cold (3)
- Airport (45 min) Alarm System
- · Amenities nearby
- Beach by car (5 min)

- Heating central gas
- · Kitchen fully equipped
- · Kitchen independent
- · Mooring private
- · Nearby a harbor
- · Pool with chlorine
- Terrace covered
- Terrace open
- Trainstation (30 min)