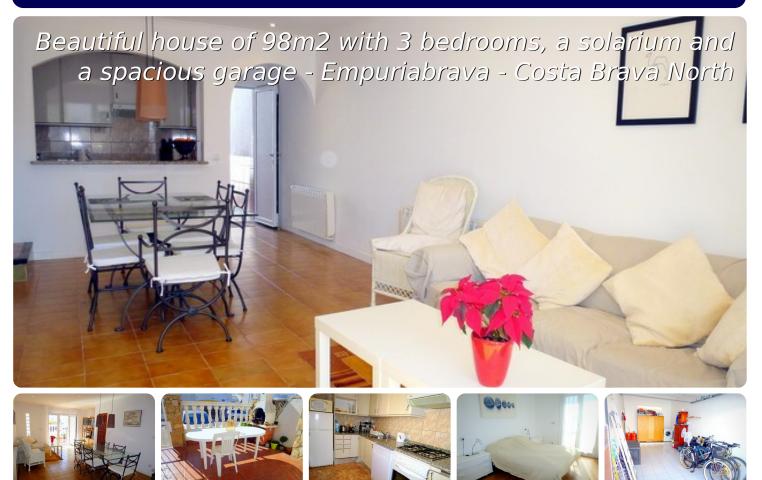

## IPH51 € 165.000

- For sale
- Land (83 m2)
- Constructed surface (98 m2)
- Airport (55 min)
- Amenities nearby
- Beach by car (5 min)
- Certificate of Habilitat in process
- Double glazing

- Easy rentals
- Energy Certificate in process
- Furnished Fully
- Garage closed
- Garden private
- Golf Resort (25 min)
- Kitchen american (open)
- Kitchen fully equipped

- Kitchen fitted
- Nearby a harbor (5 min)
- Parking outside
- Parking private
- Terrace covered
- Terrace open
- Terrace private
- Trainstation (25 min)

ImmoPlazaSpain.com Avenida Europa • Edificio Bahia III Tel. +34.872.222.420 • 17487 Empuriabrava • Spain