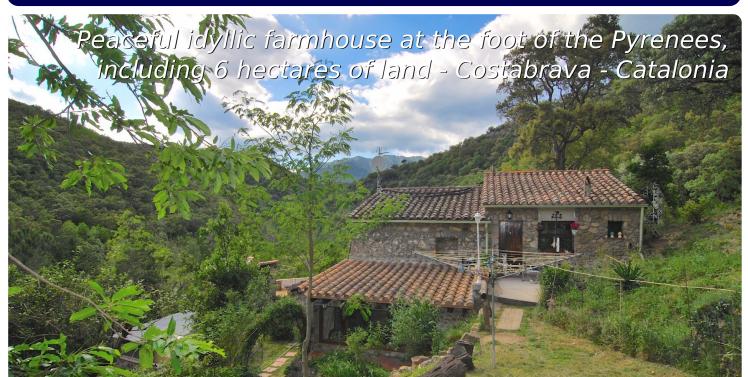

IPSO26 € 295.000 € 265.000

326m<sup>2</sup> 100m<sup>2</sup>

- 320III 100III
- Airport (60 min)Beach by car (50 min)
- Certificate of Habilitat in process
- Date of construction (1980)
- Double glazing
- Easy rentals
- Energy Certificate in process
- Fireplace

• For sale

- Furnished partly
- Garage closed

- Garden private
- Mediteranean garden
- Irrigation system
- Golf Resort (35 min)
- · Heating central oil
- Independent guesthouse (1)
- Kitchen american (open)
- · Kitchen fully equipped
- Kitchen fitted
- Lounge with fireplace
- Parking outside

- Parking private
- Pool possible
- Sewerage system (1)
- Storeroom
- Terrace covered
- Terrace open
- Terrace porch
- Terrace privateTrainstation (35 min)
- Wardrobes
- Well source (2)

Avenida Europa • Edificio Bahia III Tel. +34.872.222.420 • 17487 Empuriabrava • Spain