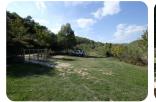

## IPSO31 On request

Spacious restored farmhouse of the 18th century on a plot of 3.5 hectares in Cistella - Alt Emporda - Costa Brava

35468 331m<sup>2</sup> 304m<sup>2</sup>

- For sale
- Land (35468 m2)
- Constructed surface (331 m2)
- Living surface (304 m2)
- Airport (45 min)
- Beach by car (40 min)
- Certificate of Habilitat in process
- Date of construction (1775)
- Renovated in (1997)
- Energy Certificate in process
- Furnished partly

- Mediteranean garden
- Golf Resort (30 min)
- · Heating electric
- Independent guesthouse (2)
- Kitchen american (open)
- Kitchen fitted
- Kitchen independent
- · Kitchen utility room
- Parking outside
- · Pool possible
- Solar energy