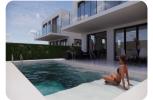

IPT58 <del>358.000 €</del> 335.000

Land to build 2 houses near the beach (max. construction area 323m2) - House with 2 apartments to renovate near

479 140m

- For sale
- Land (479 m2)
- Constructed surface (140 m2)
- Living surface (120 m2)
- Terrace surface (50 m2)
- Airport (55 min)
- Alarm System
- · Amenities nearby
- Beach walk (10 min)

- Beach by car (2 min)
- Certificate of Habilitat
- Date of construction (1972)
- Easy rentals
- Energy certificate
- Garage closed
- Garden private
- Golf Resort (20 min)
- Floor (1)

- Maximum building surface (323 m2)
- Municipal electricity
- · Municipality water
- Parking private
- · Pool possible
- Terrace covered
- Terrace roof
- Trainstation (20 min)