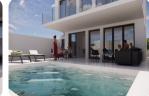

IPT58 <del>358.000 €</del> 335.000

Land to build 2 houses near the beach (max. construction area 323m2) - House with 2 apartments to renovate near

479 140m

- For sale
- Land (479 m2)
- Constructed surface (140 m2)
- Living surface (120 m2)
- Terrace surface (50 m2)
- Airport (55 min)
- Alarm System
- · Amenities nearby
- Beach walk (10 min)

- Beach by car (2 min)
- Certificate of Habilitat
- Date of construction (1972)
- Easy rentals
- Energy certificate
- Garage closed
- Garden private
- Golf Resort (20 min)
- Floor (1)

- Maximum building surface (323 m2)
- Municipal electricity
- · Municipality water
- Parking private
- · Pool possible
- Terrace covered
- Terrace roof
- Trainstation (20 min)