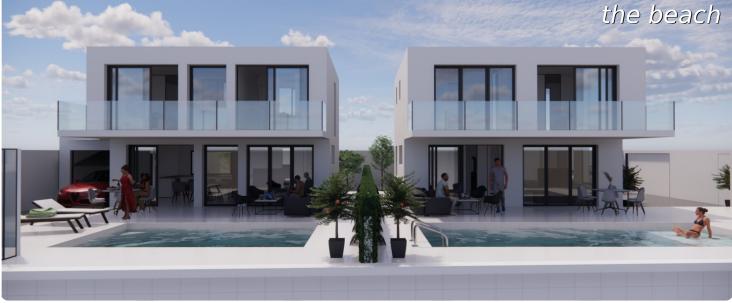

IPT58 <del>358.000 €</del> 335.000

Land to build 2 houses near the beach (max. construction area 323m2) - House with 2 apartments to renovate near

479 140m

- For sale
- Land (479 m2)
- Constructed surface (140 m2)
- Living surface (120 m2)
- Terrace surface (50 m2)
- Airport (55 min)
- Alarm System
- · Amenities nearby
- Beach walk (10 min)