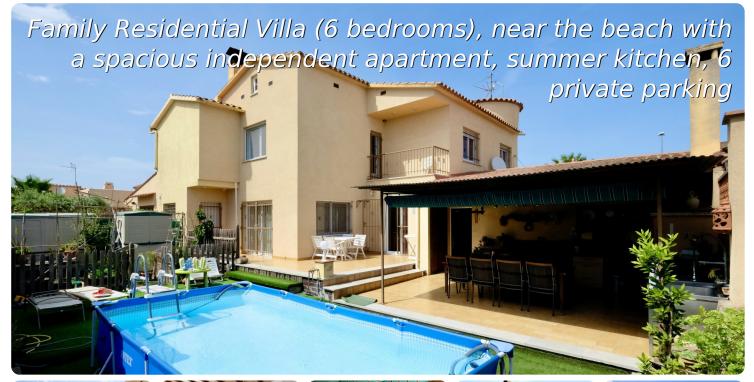

220m<sup>2</sup>

For sale

- Land (660 m2)
- Constructed surface (246 m2)
- Living surface (220 m2)
- Terrace surface (60 m2)
- Air con Hot/Cold (1)
- Airport (55 min)
- · Amenities nearby
- Beach walk (10 min)
- Beach by car (2 min)
- Cellar
- Center situated
- · Certificate of Habilitat
- Date of construction (1980)
- · Double glazing

- · Easy rentals
- · Energy certificate
- Fireplace
- Furnished partly
- · Garage closed
- · Garden private
- Golf Resort (20 min)
- · Heating central air hot/cold
- Independent guesthouse (1)
- · Kitchen fully equipped
- · Kitchen fitted
- Kitchen independent
- Kitchen summer
- · Kitchen utility room
- · Municipal electricity

- · Municipality water
- Parking carport
- Parking private
- · Pool possible
- · Pool with chlorine
- Storeroom
- Technical room (1)
- Terrace covered
- Terrace open
- Terrace porch Terrace private
- Trainstation (20 min)
- Intercom
- · Video surveillance
- Wardrobes