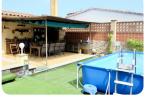

220m<sup>2</sup>

For sale

- Land (660 m2)
- Constructed surface (246 m2)
- Living surface (220 m2)
- Terrace surface (60 m2)
- Air con Hot/Cold (1)
- Airport (55 min)
- · Amenities nearby
- Beach walk (10 min)
- Beach by car (2 min)
- Cellar
- Center situated
- · Certificate of Habilitat
- Date of construction (1980)
- · Double glazing

- · Easy rentals
- · Energy certificate
- Fireplace
- Furnished partly
- · Garage closed
- · Garden private
- Golf Resort (20 min)
- · Heating central air hot/cold
- Independent guesthouse (1)
- · Kitchen fully equipped
- · Kitchen fitted
- Kitchen independent
- Kitchen summer
- · Kitchen utility room
- · Municipal electricity

- · Municipality water
- Parking carport
- Parking private
- · Pool possible
- · Pool with chlorine
- Storeroom
- Technical room (1)
- Terrace covered
- Terrace open
- Terrace porch Terrace private
- Trainstation (20 min)
- Intercom
- · Video surveillance
- Wardrobes