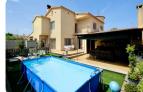

220m<sup>2</sup>

For sale

- Land (660 m2)
- Constructed surface (246 m2)
- Living surface (220 m2)
- Terrace surface (60 m2)
- Air con Hot/Cold (1)
- Airport (55 min)
- · Amenities nearby
- Beach walk (10 min)
- Beach by car (2 min)
- Cellar
- Center situated
- · Certificate of Habilitat
- Date of construction (1980)
- · Double glazing

- · Easy rentals
- · Energy certificate
- Fireplace
- Furnished partly
- · Garage closed
- · Garden private
- Golf Resort (20 min)
- · Heating central air hot/cold
- Independent guesthouse (1)
- · Kitchen fully equipped
- · Kitchen fitted
- Kitchen independent
- Kitchen summer
- · Kitchen utility room
- · Municipal electricity

- · Municipality water
- Parking carport
- Parking private
- · Pool possible
- · Pool with chlorine
- Storeroom
- Technical room (1)
- Terrace covered
- Terrace open
- Terrace porch Terrace private
- Trainstation (20 min)
- Intercom
- · Video surveillance
- Wardrobes