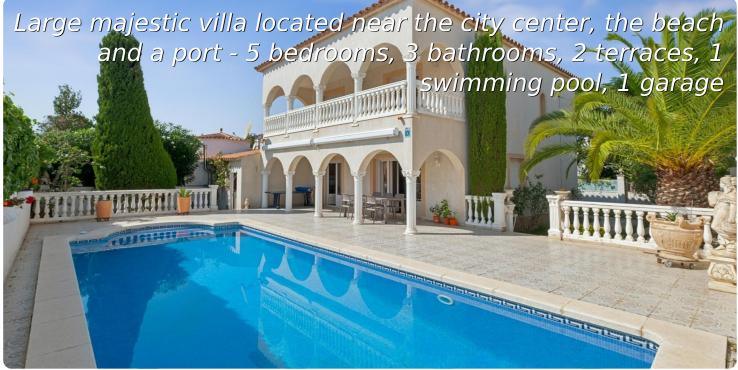

150m<sup>2</sup>

 For sale • Land (434 m2)

- Constructed surface (182 m2)
- Living surface (150 m2)
- Airport (55 min)
- Alarm System
- · Amenities nearby
- Beach walk (10 min)
- Beach by car (3 min)
- Bedrooms ensuite (1)
- Center situated
- · Certificate of Habilitat

- · Easy rentals
- · Furnished Fully
- Garage closed
- Garden private
- Golf Resort (20 min)
- · Kitchen fully equipped Kitchen fitted
- Kitchen independent
- Floor (1)
- · Mooring possible
- Municipal electricity
- · Municipality water

- Nearby a harbor (2 min)
- Parking private
- Pool heated
- · Pool with chlorine
- Technical room (1)
- Terrace covered
- Terrace open · Terrace porch
- Terrace private
- Trainstation (20 min)
- Wardrobes