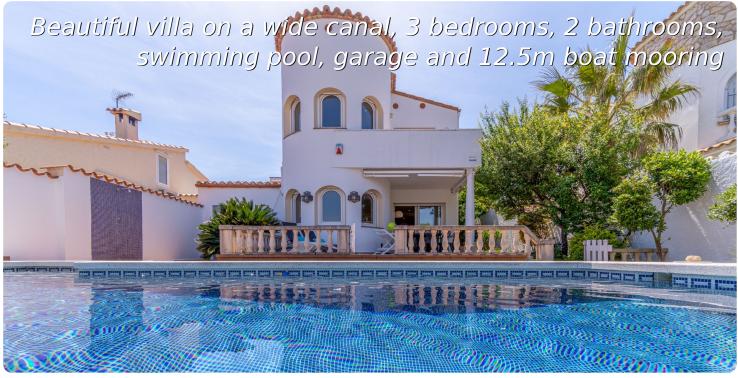

12.5m

150m<sup>2</sup>

- For sale
- Land (500 m2)
- Constructed surface (210 m2)
- Living surface (150 m2)
- · Air con Hot/Cold
- Airport (55 min)
- Alarm System
- · Amenities nearby
- Beach walk (20 min)
- Beach by car (5 min)
- Bedrooms ensuite (1)
- · Certificate of Habilitat

- Date of construction (1999)
- Double glazing
- Easy rentals
- Energy certificate
- · Exterior shower
- Furnished partly
- · Garage closed
- · Garden private
- Mediteranean garden
- Golf Resort (20 min)
- Kitchen american (open) · Kitchen fully equipped
- Kitchen fitted

- · Mooring private
- Municipal electricity
- Parking private
- Pool with chlorine
- Storeroom
- Technical room (1)
- Terrace covered
- · Terrace open
- Terrace private
- Trainstation (15 min)
- Wardrobes