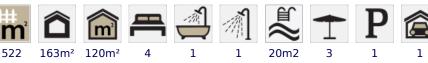

IPV28 <del>€ 375.000</del> € 339.500

- For sale
- Land (522 m2)
- Constructed surface (163 m2)
- Living surface (120 m2)
- Airport (60 min)
- Beach by car (10 min)
- Certificate of Habilitat
- Date of construction (2001)
- Double glazing
- Easy rentals

- Energy certificate
- Exterior shower
- Furnished partly
- Garage closed
- Garden private
- Golf Resort (20 min)
- Heating central gas
- Kitchen american (open)
- Kitchen fully equipped
- Kitchen fitted

- Municipality water
- Parking outside
- Parking private
- · Pool with chlorine
- Storeroom
- Technical room
- Terrace covered
- Terrace open
- Trainstation (25 min)

ImmoPlazaSpain.com Avenida Europa • Edificio Bahia III Tel. +34.872.222.420 • 17487 Empuriabrava • Spain