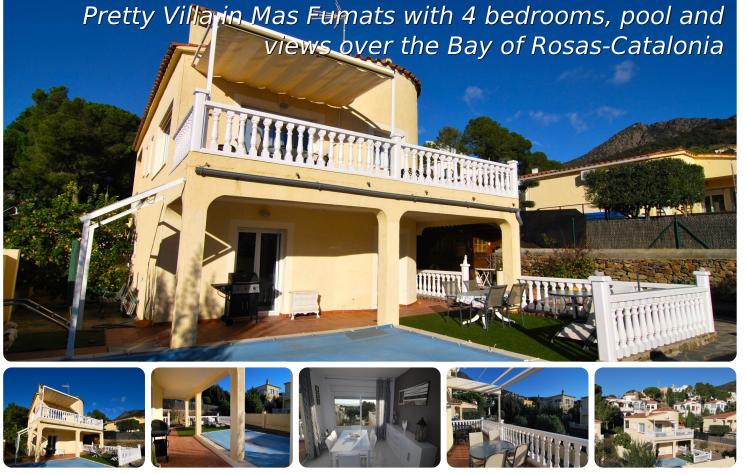

IPV28 <del>€ 375.000</del> € 339.500

- For sale
- Land (522 m2)
- Constructed surface (163 m2)
- Living surface (120 m2)
- Airport (60 min)
- Beach by car (10 min)
- Certificate of Habilitat
- Date of construction (2001)
- Double glazing
- Easy rentals