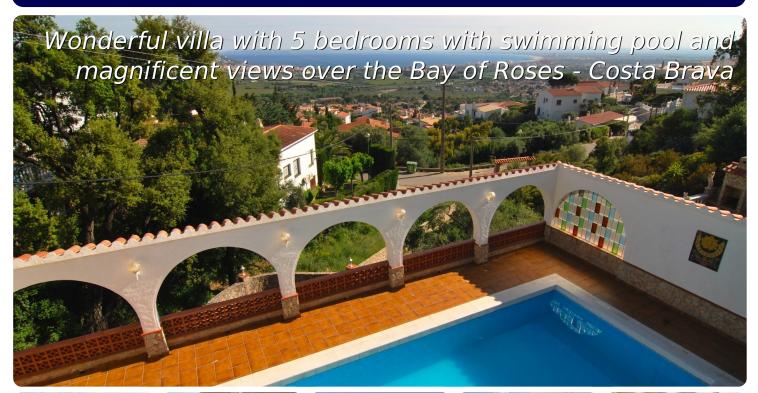

IPV35 <del>€ 595.000</del> € 495.000

960 410m² 373m²

- For sale
- Land (960 m2)Constructed surface (410 m2)
- Living surface (373 m2)
- Air con Hot/Cold (1)
- Airport (55 min)
- Alarm System
- Beach by car (15 min)
- Certificate of Habilitat in process
- Date of construction (1970)
- Double glazing
- · Dressing room