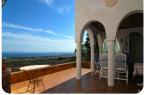

IPV35 <del>€ 595.000</del> € 495.000

960 410m² 373m²

- For sale
- Land (960 m2)Constructed surface (410 m2)
- Living surface (373 m2)
- Air con Hot/Cold (1)
- Airport (55 min)
- Alarm System
- Beach by car (15 min)
- Certificate of Habilitat in process
- Date of construction (1970)
- Double glazing
- · Dressing room

- Electric gates
- Energy Certificate in process
- Exterior shower
- Fireplace
- Furnished partly
- Garage closed
- Garden private
- Golf Resort (20 min)
- · Heating central gas
- Kitchen american (open)
- Kitchen fully equipped
- Kitchen fitted

- Kitchen independent
- Lounge with fireplace
- Parking outside
- Parking private
- · Pool with chlorine
- Storeroom
- Technical room (1)
- Terrace covered
- Terrace open
- Terrace private
- Trainstation (25 min)