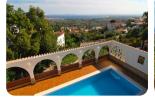

IPV35 <del>€ 595.000</del> € 495.000

960 410m² 373m²

- For sale
- Land (960 m2)Constructed surface (410 m2)
- Living surface (373 m2)
- Air con Hot/Cold (1)
- Airport (55 min)
- Alarm System
- Beach by car (15 min)
- Certificate of Habilitat in process
- Date of construction (1970)
- Double glazing
- · Dressing room