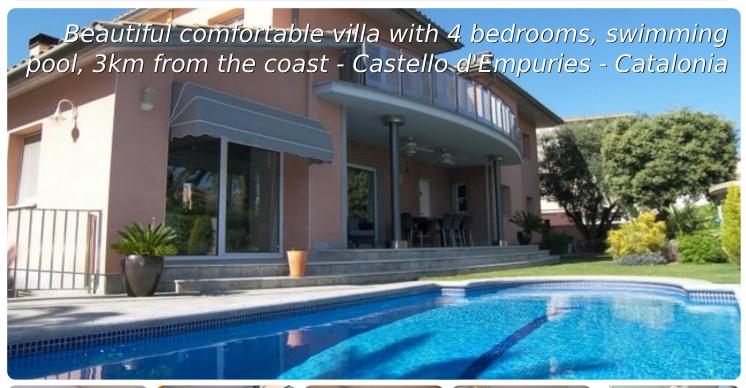

265m<sup>2</sup>

• For sale

- Land (660 m2)
- Constructed surface (441 m2)
- Living surface (265 m2)
- Air con Hot/Cold
- Airport (50 min)
- Alarm System
- · Amenities nearby
- Beach by car (10 min)
- Cellar
- Center situated
- · Certificate of Habilitat in process
- Date of construction (1994)

- Nearby a harbor (10 min)
- Parking outside
- Parking public
- Pool with chlorine
- Storeroom
- Technical room (1)
- Terrace covered
- Terrace open
- Terrace private
- Trainstation (20 min)
- Wardrobes