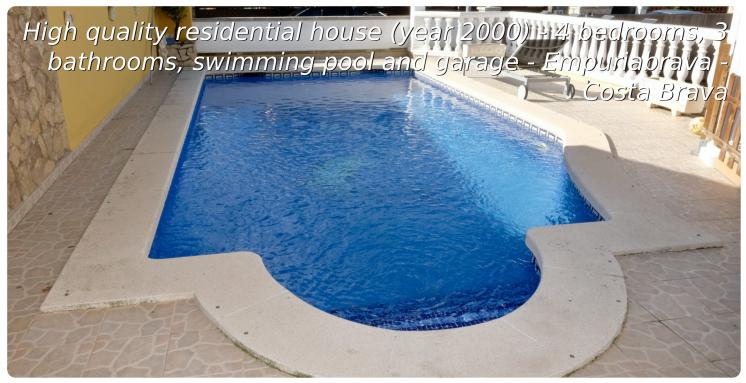

170m<sup>2</sup>

265m<sup>2</sup>

- For sale • Land (420 m2)
- Constructed surface (265 m2)
- Living surface (170 m2)
- · Air con Hot/Cold
- Airport (55 min)
- · Amenities nearby
- Beach by car (10 min)
- Bedrooms ensuite (1)
- Bedroom on groundfloor (1)
- Cellar
- · Certificate of Habilitat in process
- Date of construction (2000)
- · Double glazing
- · Dressing room