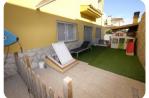

170m<sup>2</sup>

265m<sup>2</sup>

- For sale • Land (420 m2)
- Constructed surface (265 m2)
- Living surface (170 m2)
- · Air con Hot/Cold
- Airport (55 min)
- · Amenities nearby
- Beach by car (10 min)
- Bedrooms ensuite (1)
- Bedroom on groundfloor (1)
- Cellar
- · Certificate of Habilitat in process
- Date of construction (2000)
- · Double glazing
- · Dressing room

- · Easy rentals
- Electric gates
- · Energy certificate
- Fireplace
- · Furnished Fully
- · Garage closed
- · Garden private
- Golf Resort (15 min)
- · Heating central oil
- · Kitchen fully equipped
- Kitchen fitted
- Kitchen independent
- Floor (1)
- · Lounge with fireplace
- · Municipal electricity

- · Municipality water
- Parking carport
- Parking outside
- · Parking private
- Parking public
- · Pool with chlorine
- Storeroom
- Technical room
- Terrace covered
- Terrace open
- Terrace porch
- Terrace private
- Wardrobes